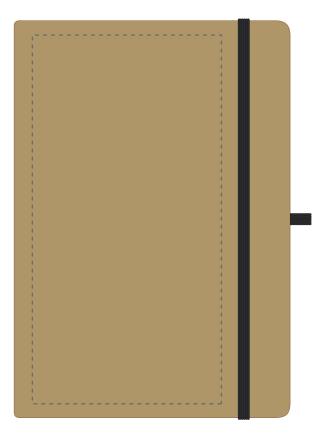

## ARTWORK SCALE 50%

Product Image for visualisation - colours may vary

- CENTRED TO PRINT AREA
  - CENTRED TO NOTEBOOK

## PLEASE NOTE:

- All colours including print and product are for visual purposes only and should not be regarded as the actual colour of the product and print.
- Some products may vary from batch to batch and may differ from previous orders.
- The colour and texture of a product can also have an effect on the final print colour.
- By approving this order we accept that you understand these terms.

1. Your order will not go in to print and production time cannot be confirmed, unless artwork has been approved via the online system.

The dashed line is to demonstrate print area and will not appear on your printed item

| ARTWORK SCALE 100%<br>Max print area: 195mm x 100mm |       |  |  |   |
|-----------------------------------------------------|-------|--|--|---|
|                                                     | ·<br> |  |  | _ |
|                                                     |       |  |  |   |
|                                                     |       |  |  |   |
|                                                     |       |  |  |   |
|                                                     |       |  |  |   |
|                                                     |       |  |  |   |
|                                                     |       |  |  |   |
|                                                     |       |  |  |   |
|                                                     |       |  |  |   |
|                                                     |       |  |  |   |
|                                                     |       |  |  |   |
|                                                     |       |  |  |   |
|                                                     |       |  |  |   |
|                                                     |       |  |  |   |
|                                                     |       |  |  |   |
|                                                     |       |  |  |   |
|                                                     |       |  |  |   |
|                                                     |       |  |  |   |
|                                                     |       |  |  |   |
|                                                     |       |  |  |   |
|                                                     |       |  |  |   |
|                                                     |       |  |  |   |
|                                                     |       |  |  |   |
|                                                     |       |  |  |   |
|                                                     |       |  |  |   |
|                                                     |       |  |  |   |
|                                                     |       |  |  |   |
|                                                     |       |  |  |   |
|                                                     |       |  |  |   |
|                                                     |       |  |  |   |
|                                                     |       |  |  |   |
|                                                     |       |  |  |   |
|                                                     |       |  |  |   |
|                                                     |       |  |  |   |
|                                                     |       |  |  |   |
|                                                     |       |  |  |   |
|                                                     |       |  |  |   |
|                                                     |       |  |  |   |